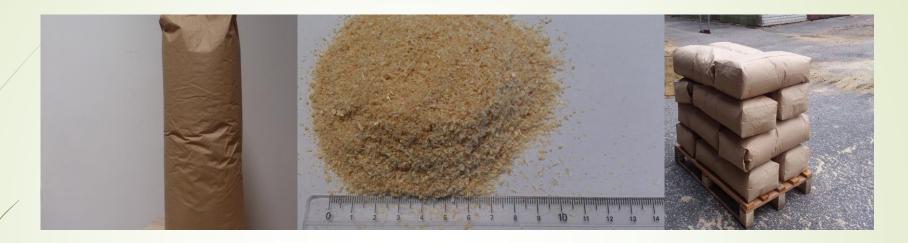

#### Small (sawdust)

Small is especially used for cattle and picklets.

Small is made of pure sawdust carefully cleaned and head treated. The quality is high and uniform. The sawdust contains no toxins or foreign bodies. Virtually dust free. The sawdust is packed in 12 kg paper bags and on one way pallet 45 bags wrapped with foil.

## Wood flour

Wood flour is packed in 13 kg paper bags and on one way pallet 45 bags wrapped in foil.