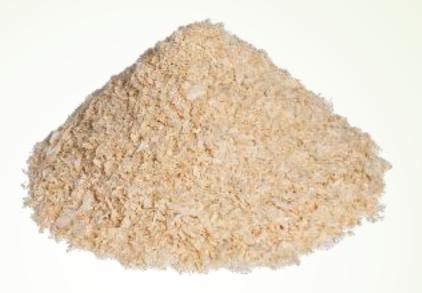

## Wood flour

Wood flour is packed in 13 kg paper bags and on one way pallet 45 bags wrapped in foil.