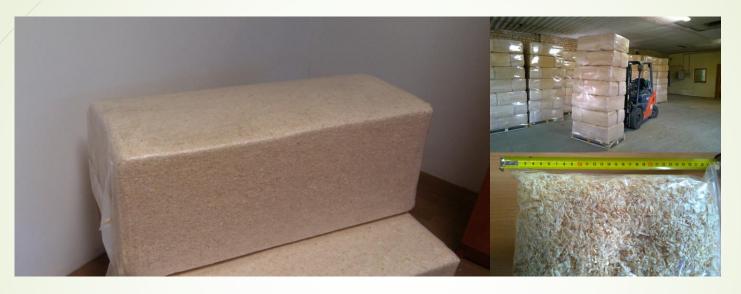

## Big

Big shavings can be used widely but is especially suitable for horses and poultry. Can also be used as deep bedding for catle. Also suitable for mink.

Big shavings is made of carefully selected white wood shavings of good quality which have been heat treated. Shavings contain no toxins or foreign bodies. Bedding material is screened, and special technology dedusted. The shavings are presed in 25 kg 550 litres bales and on one way pallet wrapped 21 bale with foil. Litter is used spruce and pine moisture of 8-18%.

### Medium

Medium shavings is especially used for pigs both in the stys as well as in loose housing systems as the shavings are approved for use in SPF herds (ahealt status of the herd).

Medium shavings is made of of of carefu;; y selected white wood shavings of good quality which have been heat treated. Shavings contain no toxins or foreign bodies. Bedding material is screened, and special technology dedusted. The Shavings are presed in 25 kg 550 litres bales and on one way pallet wrapped 21 bale with foil. Litter is used spruce and pine moisture of 8-18%.