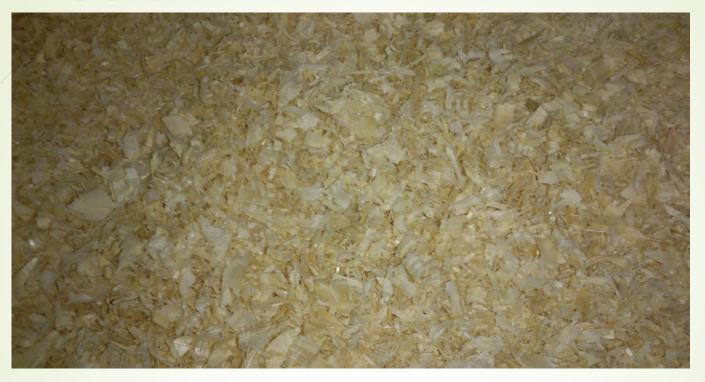

#### Small (sawdust)

Small is especially used for cattle and picklets.

Small is made of pure sawdust carefully cleaned and head treated. The quality is high and uniform. The sawdust contains no toxins or foreign bodies. Virtually dust free. The sawdust is packed in 12 kg paper bags and on one way pallet 45 bags wrapped with foil.