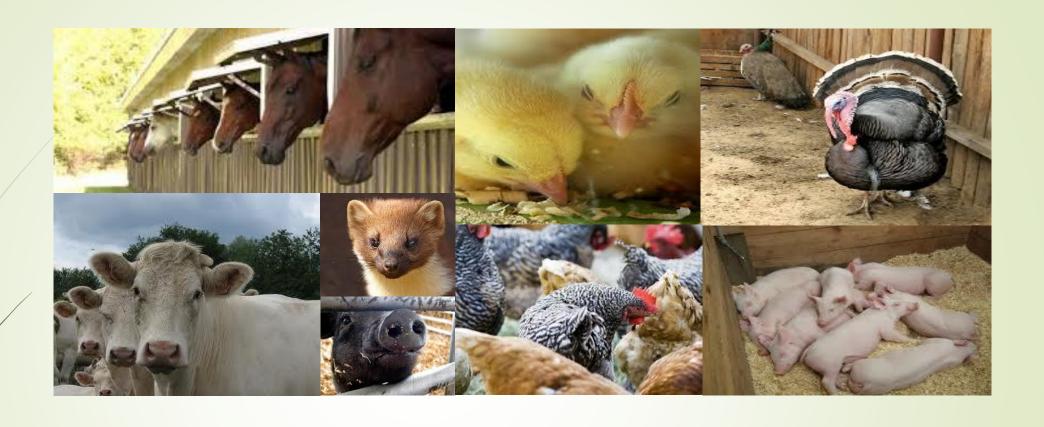

# MJK Latvia LTD

Quality bedding produkts

The quality of the different types of animals

## Big

Big shavings can be used widely but is especially suitable for horses and poultry. Can also be used as deep bedding for catle. Also suitable for mink.

Big shavings is made of carefully selected white wood shavings of good quality which have been heat treated. Shavings contain no toxins or foreign bodies. Bedding material is screened, and special technology dedusted. The shavings are presed in 25 kg 550 litres bales and on one way pallet wrapped 21 bale with foil. Litter is used spruce and pine moisture of 8-18%.

### Medium

Medium shavings is especially used for pigs both in the stys as well as in loose housing systems as the shavings are approved for use in SPF herds (ahealt status of the herd).

Medium shavings is made of of of carefu;; y selected white wood shavings of good quality which have been heat treated. Shavings contain no toxins or foreign bodies. Bedding material is screened, and special technology dedusted. The Shavings are presed in 25 kg 550 litres bales and on one way pallet wrapped 21 bale with foil. Litter is used spruce and pine moisture of 8-18%.

#### Small (sawdust)

Small is especially used for cattle and picklets.

Small is made of pure sawdust carefully cleaned and head treated. The quality is high and uniform. The sawdust contains no toxins or foreign bodies. Virtually dust free. The sawdust is packed in 12 kg paper bags and on one way pallet 45 bags wrapped with foil.