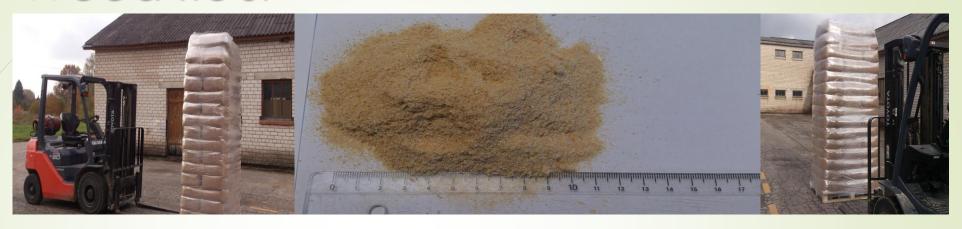

#### Small (sawdust)

Small is especially used for cattle and picklets.

Small is made of pure sawdust carefully cleaned and head treated. The quality is high and uniform. The sawdust contains no toxins or foreign bodies. Virtually dust free. The sawdust is packed in 12 kg paper bags and on one way pallet 45 bags wrapped with foil.

## Wood flour

Wood flour is packed in 13 kg paper bags and on one way pallet 45 bags wrapped in foil.