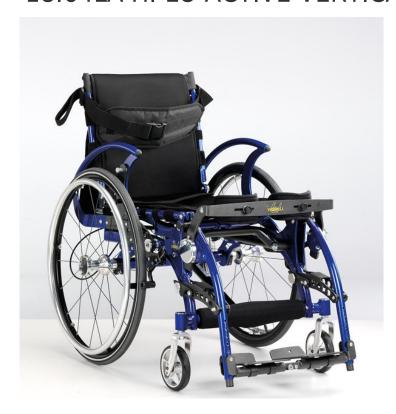

## **Descrizione Prodotto**

Active and attractive line and design. Light structure made of duralluminium with brilliant treatment and finishing.

Seating adjustable in depth + 8 cm and in height from cm 50 to cm 55. Rotating the front armrests upwards and/or backwards are activated rear lever fulcrums which allow the verticalization by a gas pump which allows to reduce the physical

effort of the user during the uprise. The front and rear wheels are setted up with devices for the adjustment in height of the seating and can be moved to give optimal stability and balance to the user.

The back seating plan can change from 0° to 12°. Tensioning seat and backrest with padded cover fixed by Velcro.

Max load kg. 100 (75 Kg. Junior) Available size: cm 36 (Junior) 38-40- 42-44-46.